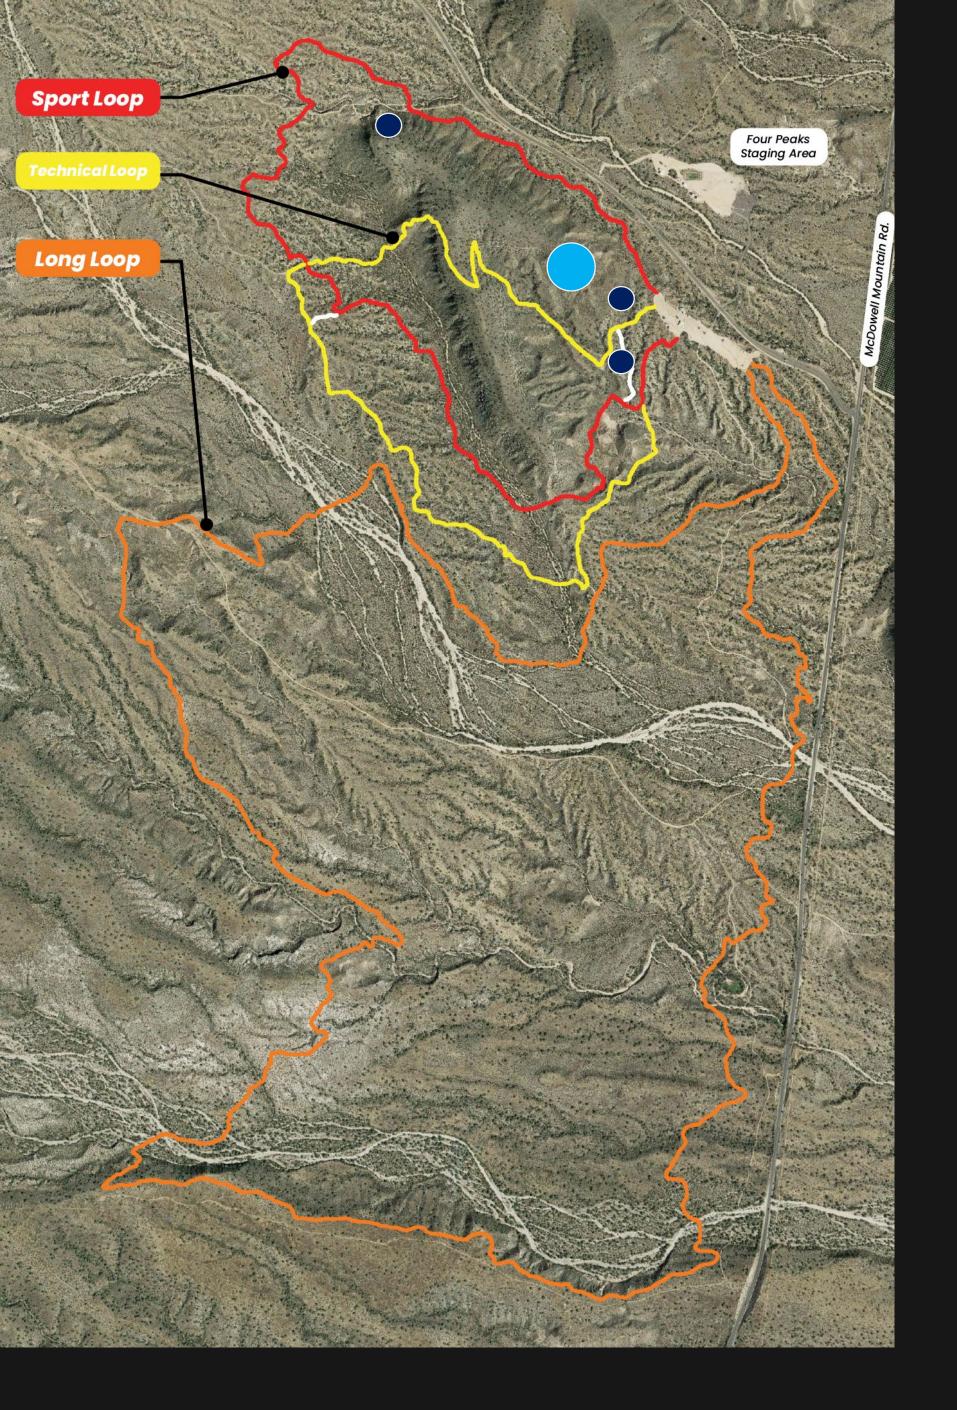

## **Flow Course**

NEW PASSING LANE

NEW SWITCH

LOOP

LONG

LOOP

**TECHNICAL** 

SPORT LOOP

BACK TURNS

FEATURE

NEW VIEWING VISTA

# TRAIL IMPROVEMENTS

# COMP TRAIL FEATURES

# Double Dip and the two drops on the Technical Loop

### Switch Back