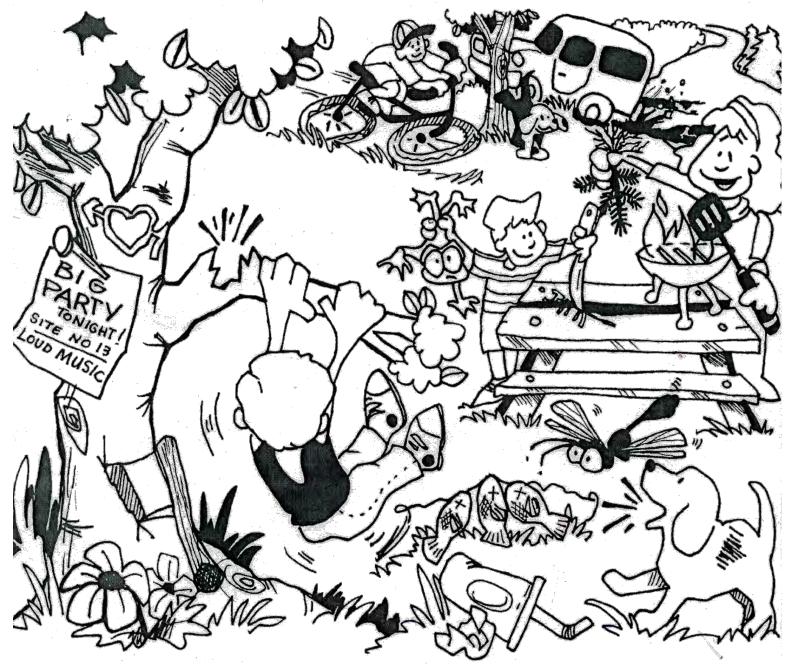

## What's Wrong With This Picture

Circle 16 things wrong with this picture

"Impact Monster" Post-Visitation Activity

Try to find 15 different activities in this picture that are harmful to the park's facilities, like benches and roads, its wildlife, plants, and trees. When you find something, circle it and think about how the people in the picture could make the situation better. Use the space at the right for your thoughts.

## ANSWERS!

- 1. Park Misuse
- 2. Off-road Driving
- 3. Unleashed Dog Urinating
- 4. Off-path Biking
- 5. Capturing Wildlife
- 6. Vandalism
- 7. Cooking on a Table
- 8. Carving Trees
- 9. Climbing/Breaking Trees
- 10. Posting Signs
- 11. Loud Parties
- 12. Chopping Trees
- 13. Unsanitary Debris
- 14. Garbage
- 15. Barking Pets Chasing Wildlife
- 16. Pulling Up Plants