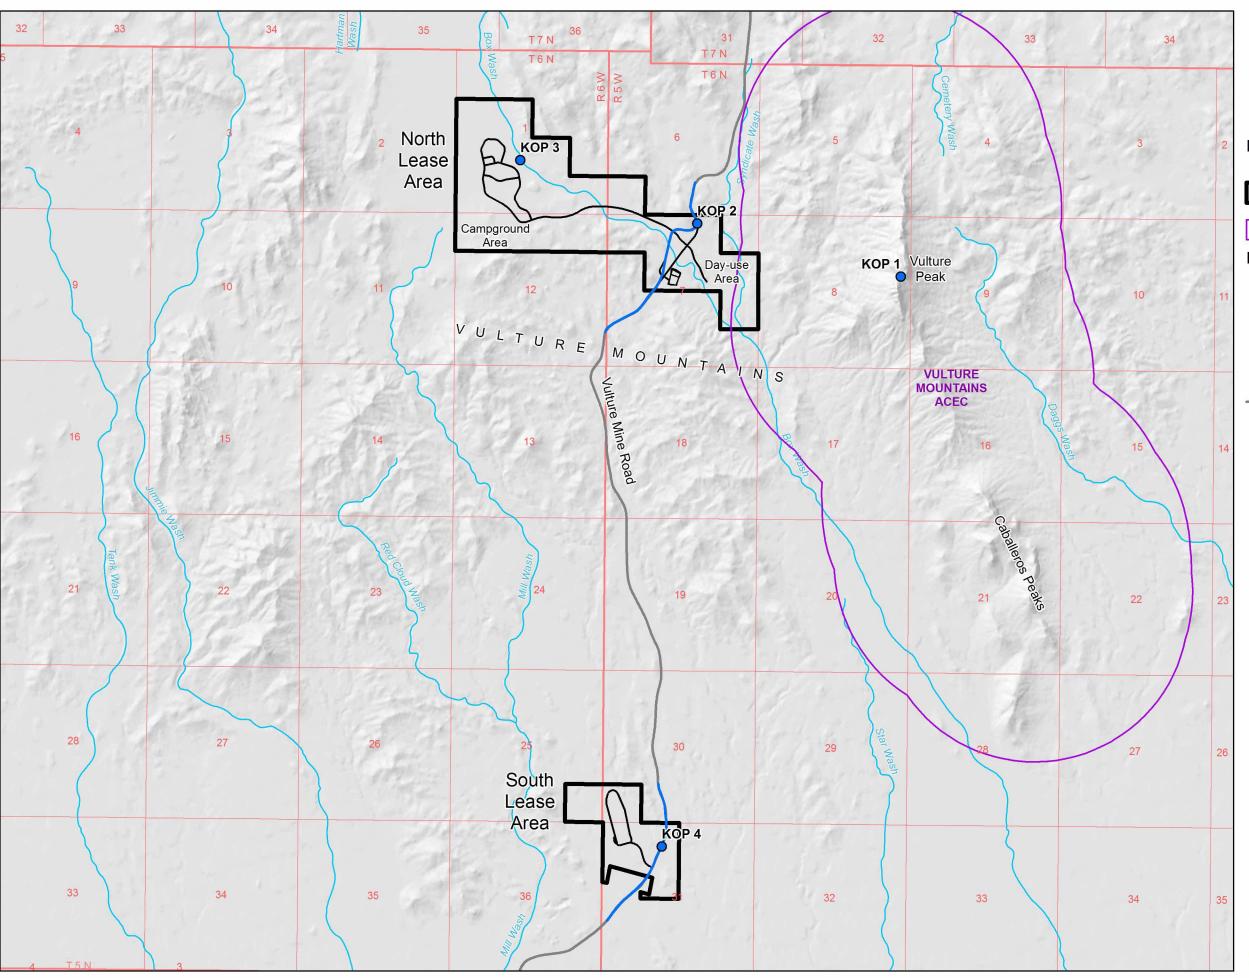

## Key Observation Point Locations

Map 3-7

Legend

Vulture Mountains Recreation R&PP Lease Area

Area of Critical Environmental Concern

## **KOPNum**

- KOP 1 Vulture Peak Trail Summit (Stationary)
- KOP 2 Vulture Mine Road North (Linear)
- KOP 3 Box Wash (Stationary)
- KOP 4 Vulture Mine Road South (Linear)

Road

No warranty is made by the Bureau of Land Management as to the accuracy, reliability, or completeness of these data for individual use or aggregate use with other data. Original data were compiled from various sources. This information may not meet National Map Accuracy Standards. This product was developed through digital means and may be updated without notification.