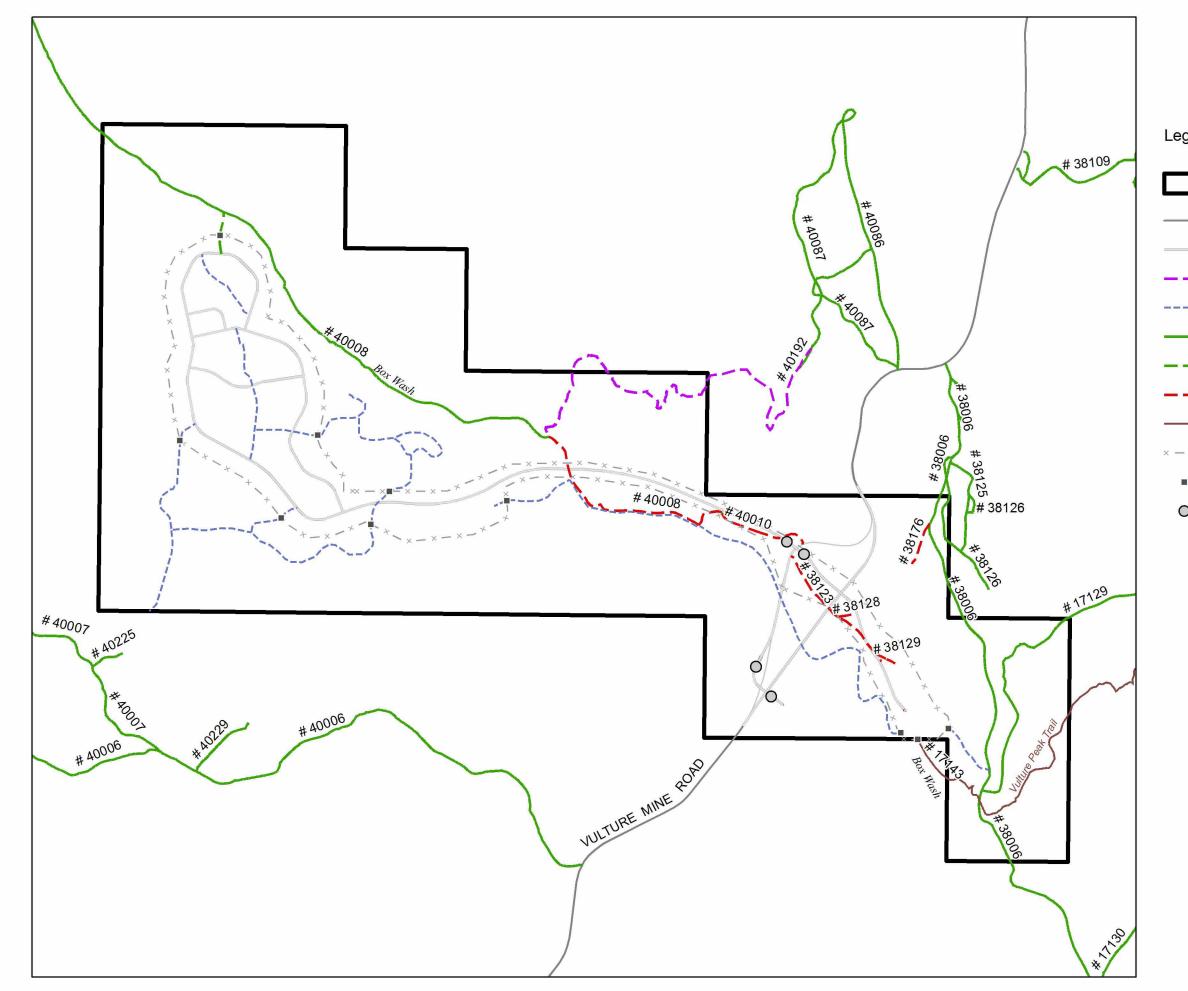

## North Lease Area Routes

Map 3-1

## Legend

|     | Vulture Mountains<br>Recreation R&PP<br>Northern Lease Area |
|-----|-------------------------------------------------------------|
|     | Road                                                        |
|     | Proposed Road                                               |
|     | Proposed OHV Reroute                                        |
|     | Proposed Non-motorized Trail                                |
| _   | Existing OHV Route                                          |
|     | Proposed OHV Connector Route                                |
|     | Closed OHV Route                                            |
|     | Vulture Peak Trail                                          |
| × = | Pipe Rail/Grazing Fence                                     |
|     | Pass-through Gate                                           |

O Electronic Gate

No warranty is made by the Bureau of Land Management as to the accuracy, reliability, or completeness of these data for individual use or aggregate use with other data. Original data were compiled from various sources. This information may not meet National Map Accuracy Standards. This product was developed through digital means and may be updated without notification.